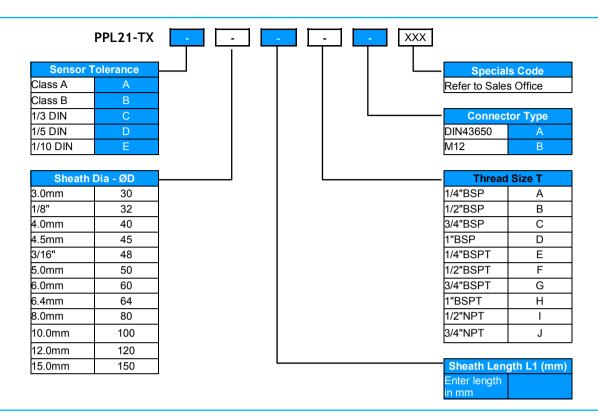

| Specifications            |                                                   |
|---------------------------|---------------------------------------------------|
| Sensor Type               | Platinum Resistance Thermometer—Pt100, 3 wire     |
| Output                    | 4-20mA, 2 wire                                    |
| Power Supply              | 10-30V d.c. Loop Powered                          |
| Sensor Tolerance Band     | Class B, Class A, 1/3 DIN, 1/5 DIN or 1/10 DIN    |
| Operating Range of Sensor | 0 to +100°C                                       |
| Ambient Temperature       | 0 to +70°C                                        |
| Accuracy                  | ±0.1°C ±0.05% of Reading                          |
| Sheath Material           | 316 stainless steel                               |
| Connector                 | A—DIN43650 IP65 (as shown in photo)<br>B—M12 IP67 |