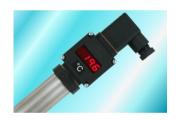

#### PPL1000 Plug In Display

Our PPL1000 display fits in between the transmitter and the plug and provides the user with a clear LED local display without affecting the 4-20mA output and it also maintains the IP65 rating for the connector. No separate power supply is needed as the unit draws its power from the signal loop. All of our PPL20 series are compatible with the display when specified with the DIN43650 connector option.