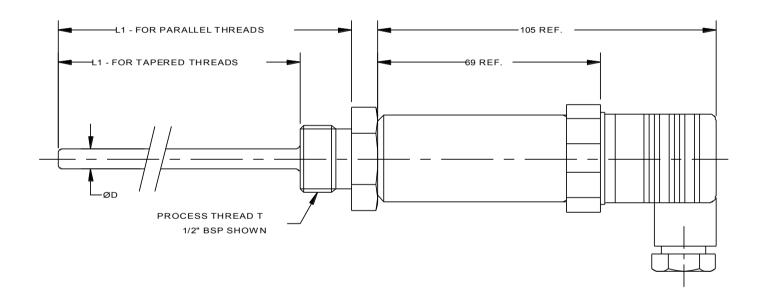

| Specifications            |                                                   |
|---------------------------|---------------------------------------------------|
| Sensor Type               | Platinum Resistance Thermometer—Pt100, 3 wire     |
| Output                    | 4-20mA, 2 wire                                    |
| Power Supply              | 10-30V d.c. Loop Powered                          |
| Sensor Tolerance Band     | Class B, Class A, 1/3 DIN, 1/5 DIN or 1/10 DIN    |
| Operating Range of Sensor | 0 to +100°C                                       |
| Ambient Temperature       | 0 to +70°C                                        |
| Accuracy                  | ±0.1°C ±0.05% of Reading                          |
| Sheath Material           | 316 stainless steel                               |
| Connector                 | A—DIN43650 IP65 (as shown in photo)<br>B—M12 IP67 |