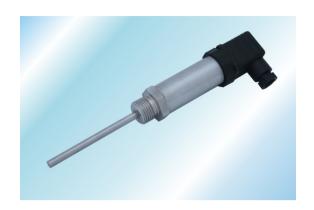

# PPL21-TX

**Compact Temperature Transmitter** with Process Thread

**TEMPERATURE INSTRUMENTATION SPECIALISTS** 

Infrared Temperature Probes

Thermal Imaging

Calibration

- Compact Temperature Transmitter with Process Thread
- Welded Process Connection for Easy Installation
- 4-20mA Output
- Clean Simple Design
- Ideal for use in Food, Beverage & Dairy Industries
- Choice of Stainless Steel Sheath & Body Sizes
- IP65 or IP67 Connector Options
- UKAS or Traceable Calibration Available

| Specifications            |                                                   |
|---------------------------|---------------------------------------------------|
| Sensor Type               | Platinum Resistance Thermometer—Pt100, 3 wire     |
| Output                    | 4-20mA, 2 wire                                    |
| Power Supply              | 10-30V d.c. Loop Powered                          |
| Sensor Tolerance Band     | Class B, Class A, 1/3 DIN, 1/5 DIN or 1/10 DIN    |
| Operating Range of Sensor | 0 to +100°C                                       |
| Ambient Temperature       | 0 to +70°C                                        |
| Accuracy                  | ±0.1°C ±0.05% of Reading                          |
| Sheath Material           | 316 stainless steel                               |
| Connector                 | A—DIN43650 IP65 (as shown in photo)<br>B—M12 IP67 |

## PPL21-TX

Compact Temperature Transmitter with Process Thread